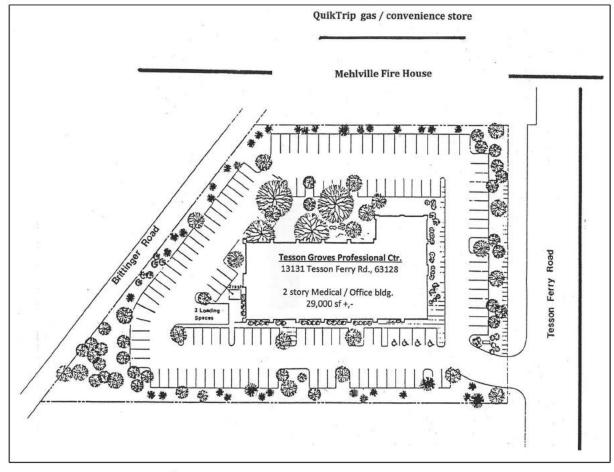

## 13131 TESSON FERRY RD., ST. LOUIS, MO 63128

- Space available from 1,200 sq. ft.
- Ample parking
- Signage available
- Immediate occupancy
- Outstanding tenant mix
- Just south of Mercy Hospital South
- · Strong demographics with excellent visibility and traffic counts
- · Full Service Lease, which includes all Utilities and Janitorial Services M-F

## **Tesson Groves Professional Center**