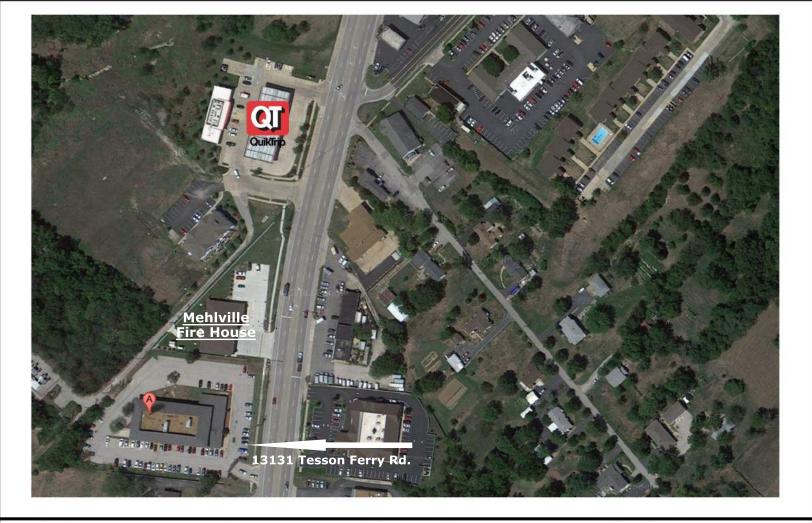

## 13131 TESSON FERRY RD., ST. LOUIS, MO 63128

- Space available from 1,200 sq. ft.
- Ample parking
- Signage available
- Immediate occupancy
- Outstanding tenant mix
- Just south of Mercy Hospital South
- · Strong demographics with excellent visibility and traffic counts
- · Full Service Lease, which includes all Utilities and Janitorial Services M-F