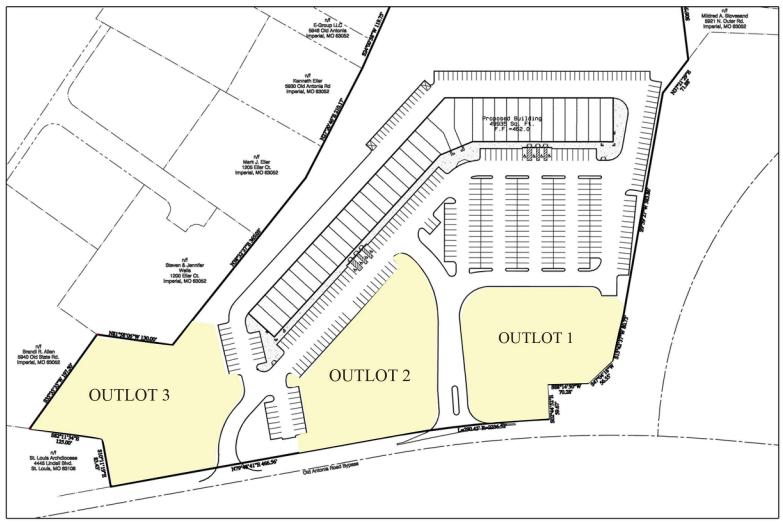

## 1209 - 1279 MAIN STREET, IMPERIAL, MO 63052

- · Strong Demographics with excellent visibility and traffic counts
- · Ample parking
- · Exterior signage available
- · Easy access to I-55
- · Join The Tan Company, Domino's Pizza, Gershman Mortgage, Clarkson Eyecare, Subway, Frankie Gianino's Grill and Bar and many other fine tenants
- · In-line space from 1200 sq ft
- $\cdot$  3 outlots available for lease or build-to-suit

## Main Street Plaza