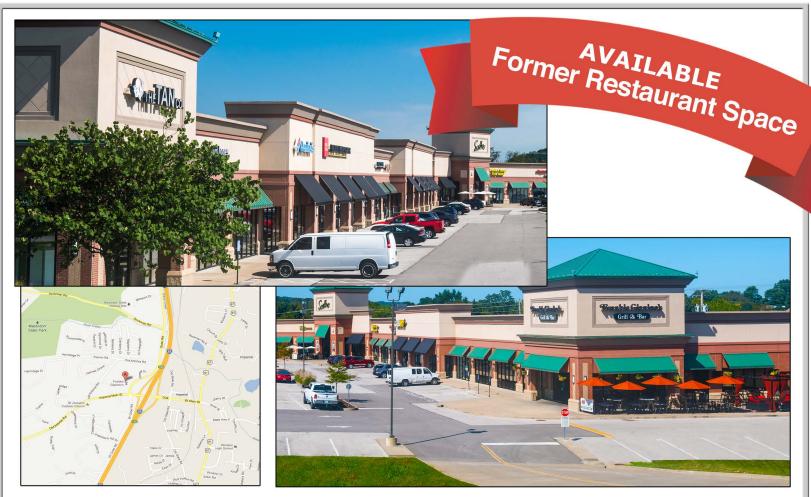

## 1209 - 1279 MAIN STREET, IMPERIAL, MO 63052

- · Strong Demographics with excellent visibility and traffic counts
- · Ample parking
- · Exterior signage available
- · Easy access to I-55
- · Join The Tan Company, Domino's Pizza, Gershman Mortgage, Clarkson Eyecare, Subway, Frankie Gianino's Grill and Bar and many other fine tenants
- · In-line space from 1200 sq ft
- $\cdot$  3 outlots available for lease or build-to-suit