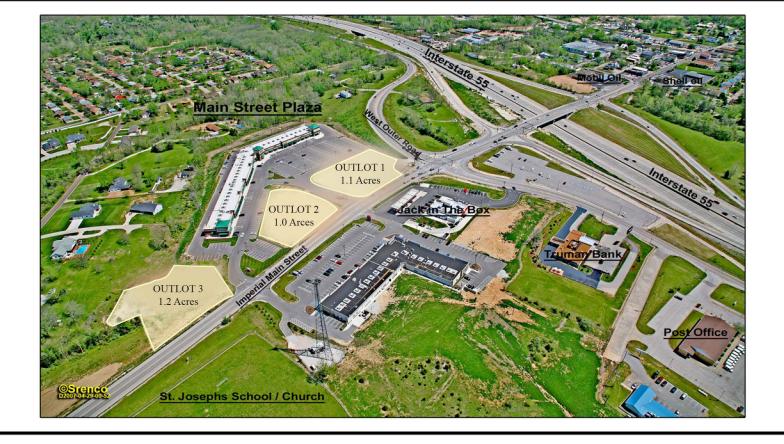

## 1209 - 1279 MAIN STREET, IMPERIAL, MO 63052

- · Strong Demographics with excellent visibility and traffic counts
- · Ample parking
- · Exterior signage available
- · Easy access to I-55
- · Join The Tan Company, Domino's Pizza, Gershman Mortgage, Clarkson Eyecare, Subway, Frankie Gianino's Grill and Bar and many other fine tenants
- · In-line space from 1200 sq ft
- $\cdot$  3 outlots available for lease or build-to-suit

## Main Street Plaza