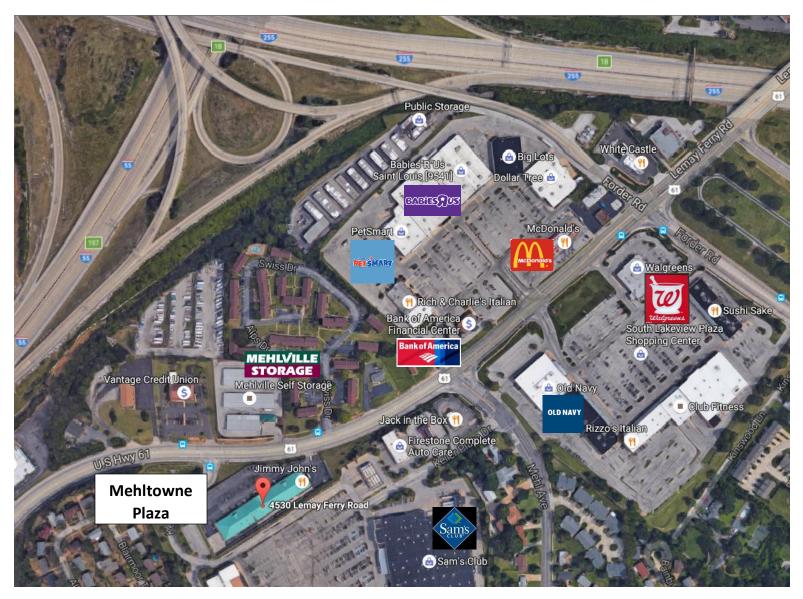

## **FOR LEASE** Mehltowne Plaza

## 4530 LEMAY FERRY RD., ST. LOUIS, MO 63129

- Strong demographics with excellent visibility and traffic counts
- Ample parking
- Exterior signage available
- Easy access to I-270 and I-55
- Shadow anchored by Sam's Club
- Join Edward Jones, Jimmy John's, H&R Block and other fine tenants