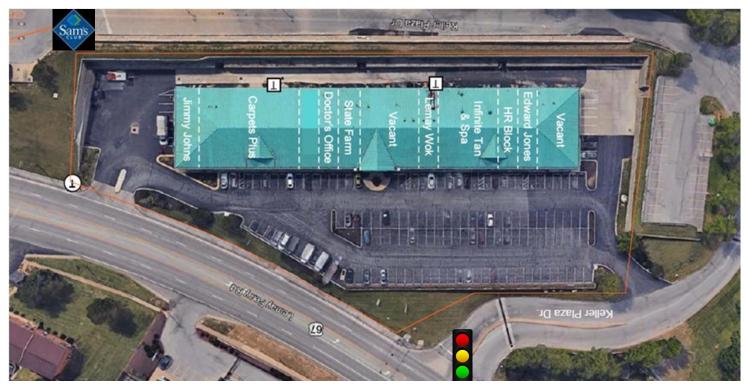

## **FOR LEASE** Mehltowne Plaza

## 4530 LEMAY FERRY RD., ST. LOUIS, MO 63129

- Strong demographics with excellent visibility and traffic counts
- Ample parking
- Exterior signage available
- Easy access to I-270 and I-55
- Shadow anchored by Sam's Club
- Join Edward Jones, Jimmy John's, H&R Block and other fine tenants