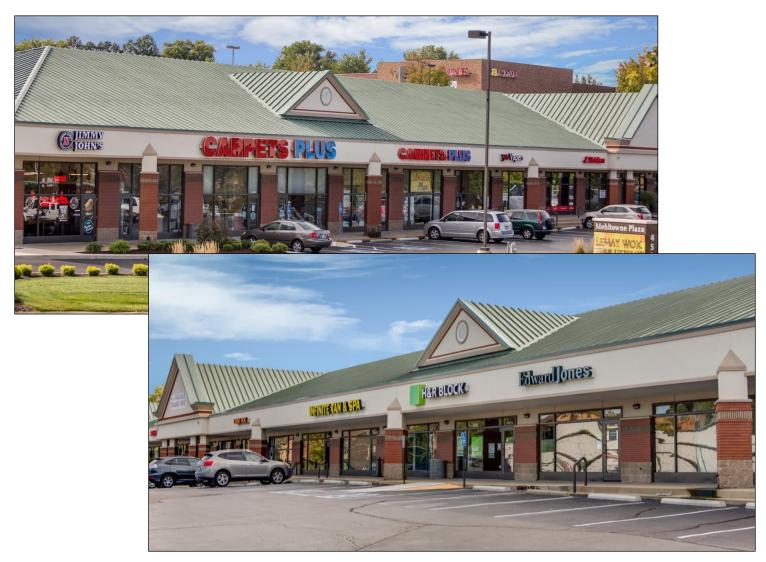

## **FOR LEASE** Mehltowne Plaza

## 4530 LEMAY FERRY RD., ST. LOUIS, MO 63129

- Strong demographics with excellent visibility and traffic counts
- Ample parking
- Exterior signage available
- Easy access to I-270 and I-55
- Shadow anchored by Sam's Club
- Join Edward Jones, Jimmy John's, H&R Block and other fine tenants