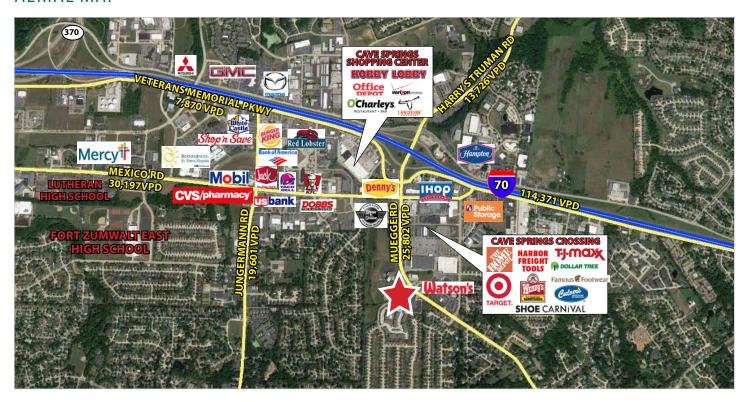

----|-----------------------|----------|
| 2621    | Available             | 1,791 SF |
| 2623-25 | I Heart Nails         | 2,856 SF |
| 2627    | Available             | 1,428 SF |
| 2629    | Available             | 1,428 SF |
| 2631    | Available             | 1,428 SF |
| 2633    | Available             | 2,602 SF |
| 2641    | TA Tequila            | 4,690 SF |
| 2645    | Boulevard Dental Care | 2,208 SF |
| 2647    | Available             | 1,360 SF |
| 2649    | 88 China              | 1,360 SF |
| 2651    | Great Clips           | 1,360 SF |
| 2653-61 | US Renal Care         | 7,231 SF |





#### Contact

JANE KAPP 314.412.7727 jkapp@mckelveyproperties.com



# FOR LEASE 1,360-6,886 SF RETAIL

FOUNTAINVIEW PLAZA 2621-2661 MUEGGE RD | ST. CHARLES, MO 63303



### **AERIAL MAP**



## **DEMOGRAPHICS**

|                   | 1 MILE    | 3 MILE    | 5 MILE    |
|-------------------|-----------|-----------|-----------|
| POPULATION        | 9,056     | 81,762    | 171,386   |
| HOUSEHOLDS        | 3,846     | 35,818    | 71,779    |
| MEDIAN HH INCOME  | \$86,597  | \$77,604  | \$76,805  |
| MEDIAN HOME VALUE | \$212,788 | \$185,841 | \$187,221 |

#### Contact

JANE KAPP 314.412.7727 jkapp@mckelveyproperties.com