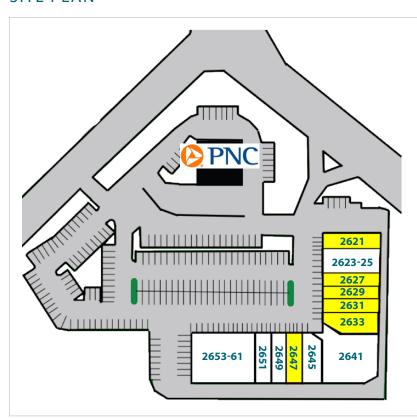

### SITE PLAN

| SUITE   | TENANT                | SF       |
|---------|-----------------------|----------|
| 2621    | Available             | 1,791 SF |
| 2623-25 | I Heart Nails         | 2,856 SF |
| 2627    | Available             | 1,428 SF |
| 2629    | Available             | 1,428 SF |
| 2631    | Available             | 1,428 SF |
| 2633    | Available             | 2,602 SF |
| 2641    | TA Tequila            | 4,690 SF |
| 2645    | Boulevard Dental Care | 2,208 SF |
| 2647    | Available             | 1,360 SF |
| 2649    | 88 China              | 1,360 SF |
| 2651    | Great Clips           | 1,360 SF |
| 2653-61 | US Renal Care         | 7,231 SF |