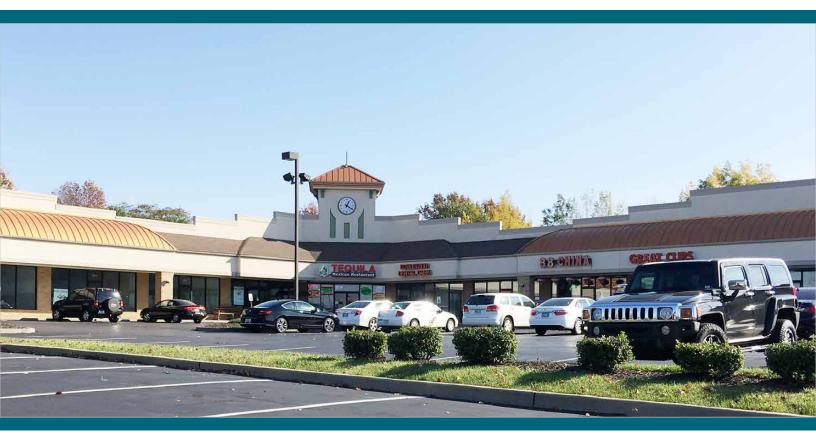

# FOR LEASE 1,360-6,886 SF RETAIL

FOUNTAINVIEW PLAZA 2621-2661 MUEGGE RD | ST. CHARLES, MO 63303

### **FEATURES**

- 1,360-6,886 SF retail space for lease
- > Well-maintained property
- Visibility from Muegge Rd with 25,802 vehicles per day
- Ample parking
- > Easy access to I-70 and Mexico Rd

LEASE RATE: \$14.00/SF + \$4.34/SF NNN