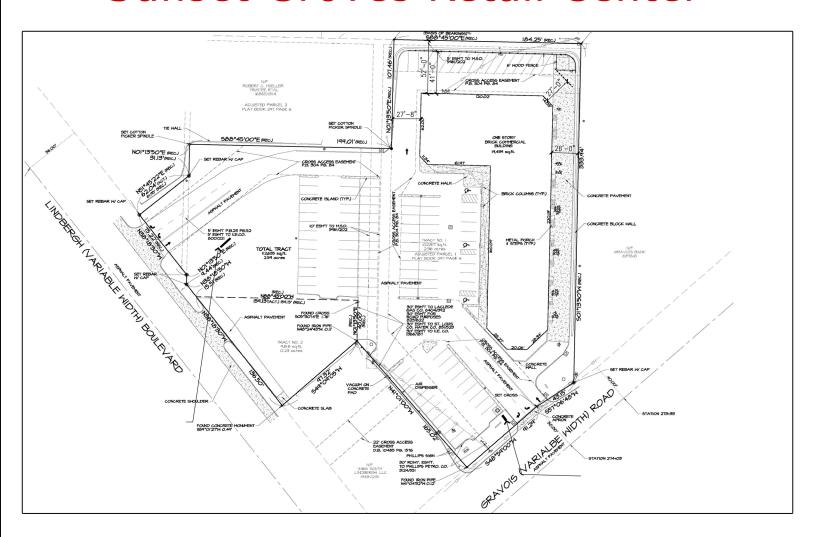

**

## Sunset Groves Retail Center



## 4418 - 4460 S. LINDBERGH BLVD., St. LOUIS, MO 63127

- · Strong Demographics with excellent visibility and traffic counts
- · Located at the signailzed intersection of S. Lindbergh Blvd. and Gravois Rd.
- $\cdot$  2 curb cuts with plenty of parking
- · Exterior signage available
- · Easy access to I-270
- · In-line space from 1200 Sq ft.
- · 1 outlot available for lease or build-to-suit

This information contained herein is not warranted, although is has been obtained from the owner of the property or from other sources that we deem reliable. It is subject to change without notice. Owner and broker make no representation as to the environmental condition of the property and recommend independent investigation.







## Sunset Groves Retail Center