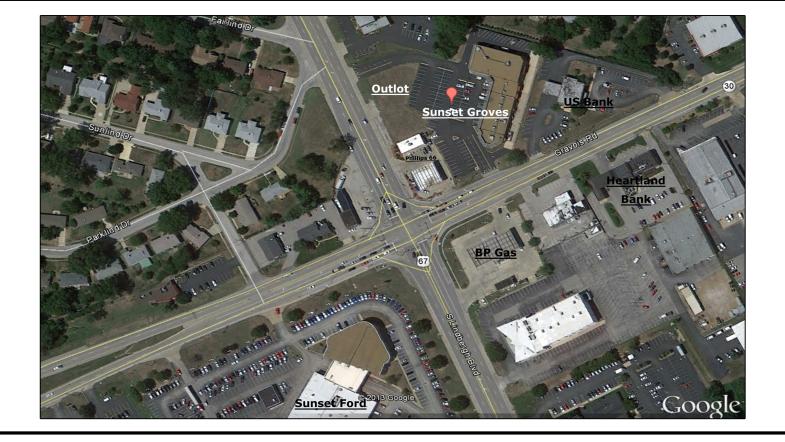

## 4418 - 4460 S. LINDBERGH BLVD., St. LOUIS, MO 63127

- · Strong Demographics with excellent visibility and traffic counts
- · Located at the signailzed intersection of S. Lindbergh Blvd. and Gravois Rd.
- $\cdot$  2 curb cuts with plenty of parking
- · Exterior signage available
- · Easy access to I-270
- · In-line space from 1200 Sq ft.
- · 1 outlot available for lease or build-to-suit