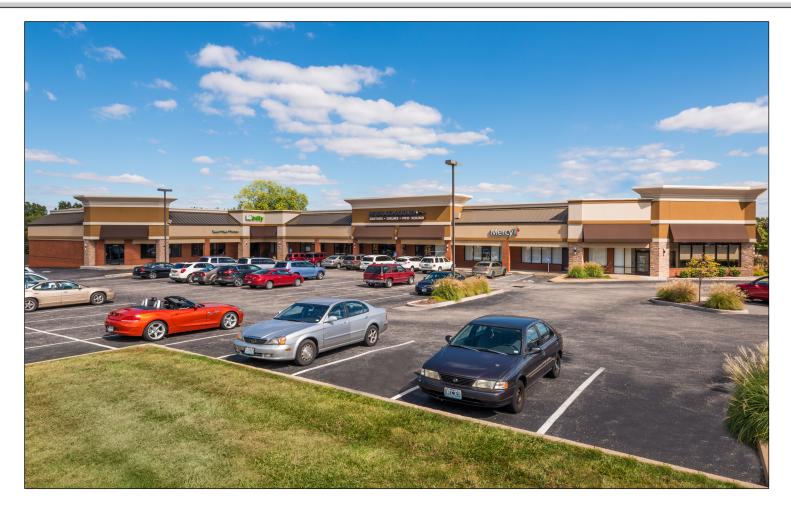

## Sunset Groves Retail Center

## 4418 - 4460 S. LINDBERGH BLVD., St. LOUIS, MO 63127

- · Strong Demographics with excellent visibility and traffic counts
- · Located at the signailzed intersection of S. Lindbergh Blvd. and Gravois Rd.
- $\cdot$  2 curb cuts with plenty of parking
- · Exterior signage available
- · Easy access to I-270
- · In-line space from 1200 Sq ft.
- · 1 outlot available for lease or build-to-suit