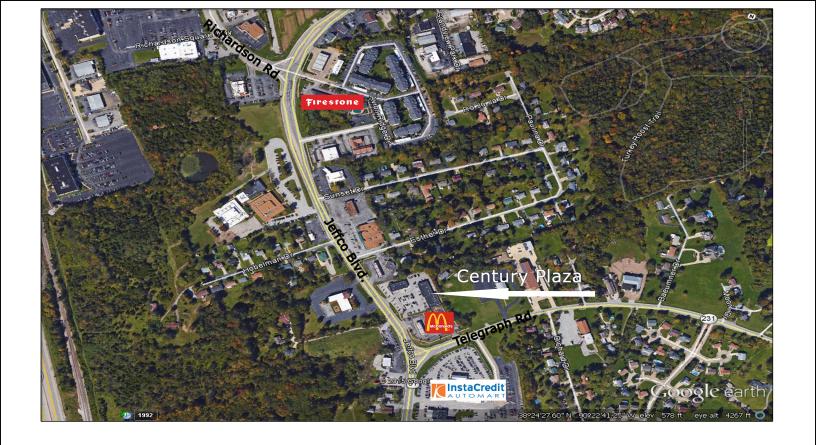

## 3920 - 3946 JEFFCO BLVD., ARNOLD, MO 63010

- $\cdot$  Strong Demographics with excellent visibility and traffic counts
- · Ample parking
- · Exterior signage available
- · Easy access to I-55
- · Adjacent to McDonald's / Amoco at the signalized intersection of Telegraph Rd. (Hwy 231) and Jeffco Blvd.
- · Join Century Credit Union, Edward Jones, Enterprise Leasing and other fine tenants