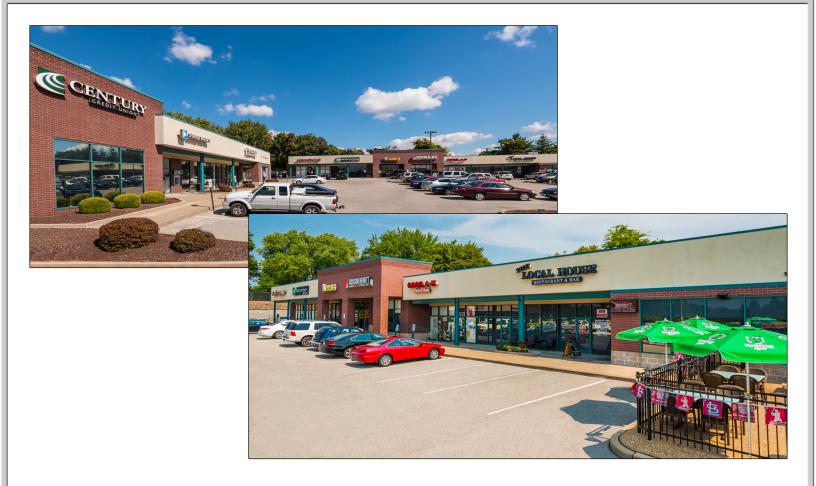

## **Century Plaza**

## 3920 - 3946 JEFFCO BLVD., ARNOLD, MO 63010

- $\cdot$  Strong Demographics with excellent visibility and traffic counts
- · Ample parking
- · Exterior signage available
- · Easy access to I-55
- · Adjacent to McDonald's / Amoco at the signalized intersection of Telegraph Rd. (Hwy 231) and Jeffco Blvd.
- · Join Century Credit Union, Edward Jones, Enterprise Leasing and other fine tenants

## Century Plaza