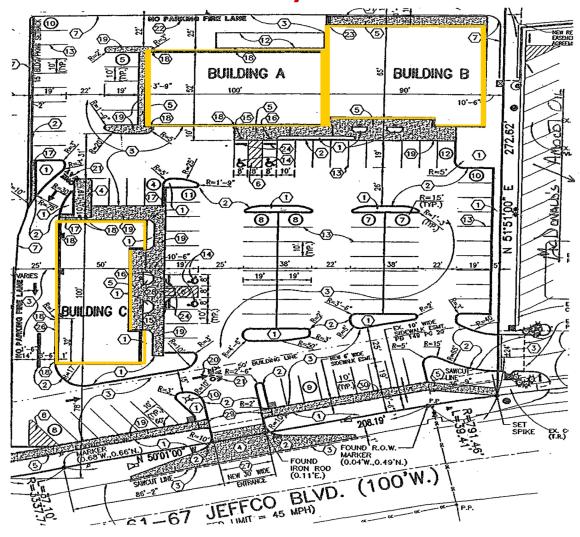

## 3920 - 3946 JEFFCO BLVD., ARNOLD, MO 63010

- $\cdot$  Strong Demographics with excellent visibility and traffic counts
- · Ample parking
- · Exterior signage available
- · Easy access to I-55
- · Adjacent to McDonald's / Amoco at the signalized intersection of Telegraph Rd. (Hwy 231) and Jeffco Blvd.
- · Join Century Credit Union, Edward Jones, Enterprise Leasing and other fine tenants