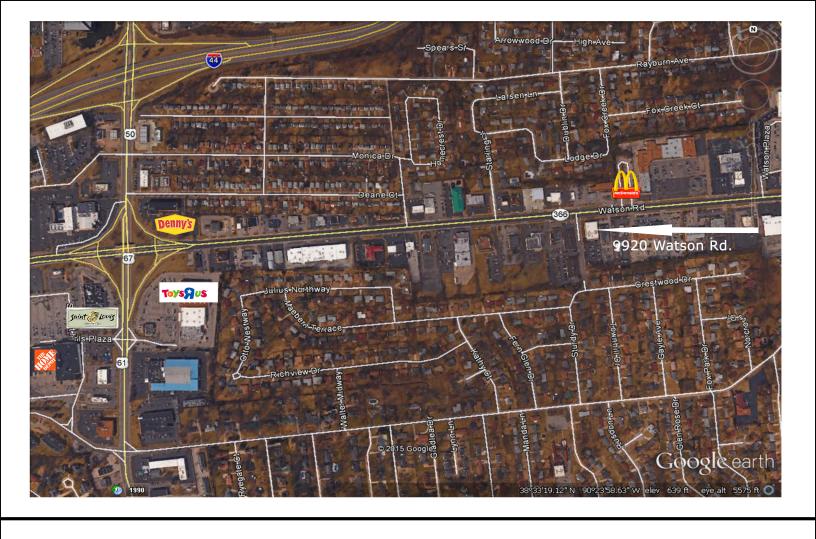

## 9920 WATSON Rd., St. Louis, MO 63126

- · Office Space from 400 Sq. ft.
- · Southwest County office building located directly on Watson Rd between S. Lindbergh Blvd. and Sappington Rd.
- · Plenty of free parking
- $\cdot$  Easy access to I-44 and I-270
- Surrounded by numerous ammenities including restaurants, hotels, retail and other business services
- · Full service lease