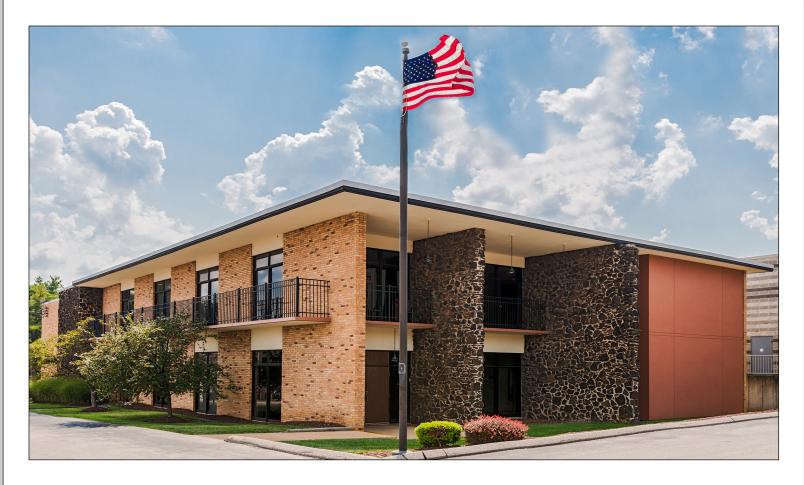

## **FOR LEASE**

## Southwest County Office Space

## 9920 WATSON Rd., St. Louis, MO 63126

- · Office Space from 400 Sq. ft.
- · Southwest County office building located directly on Watson Rd between S. Lindbergh Blvd. and Sappington Rd.
- · Plenty of free parking
- $\cdot$  Easy access to I-44 and I-270
- Surrounded by numerous ammenities including restaurants, hotels, retail and other business services
- · Full service lease