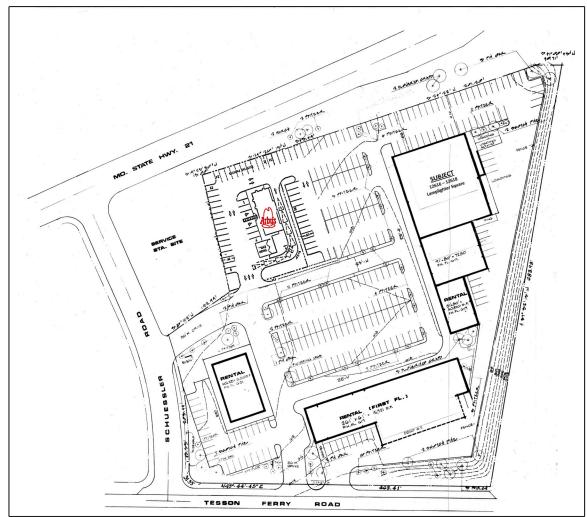

- $\cdot$  Strong Demographics with excellent visibility and traffic counts
- · Stoplight access with ample parking
- · Exterior signage available
- · Easy access to I-270
- · Directly across Hwy 21 from St. Anthony's Medical Center Campus

This information contained herein is not warranted, although is has been obtained from the owner of the property or from other sources that we deem reliable. It is subject to change without notice. Owner and broker make no representation as to the environmental condition of the property and recommend independent investigation.





COMMERCIAL • INDUSTRIAL • INVESTMENTS • LAND DEVELOPMENT • MANAGEMENT • RESIDENTIAL 11555 Concord Village Ave. • St. Louis, Missouri 63128 Office:314-842-1800 • Fax:314-842-1802 • www.vossprop.com



## Lamplighter Square