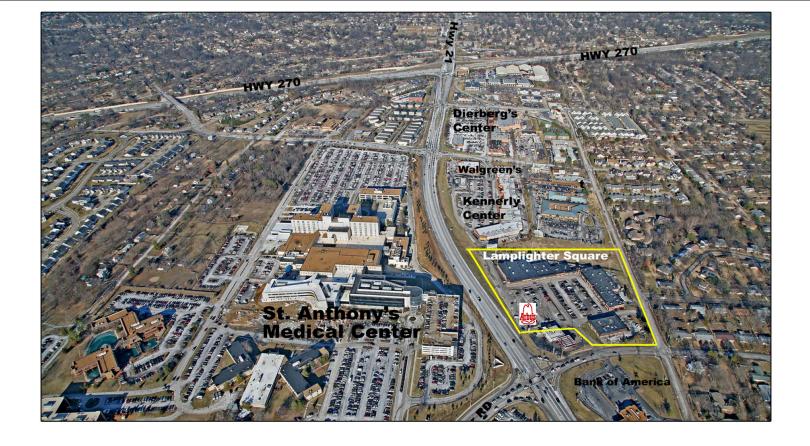

## <u>12616 – 12698 Lamplighter Square</u> <u>St. Louis, MO 63128</u>

- $\cdot$  Strong Demographics with excellent visibility and traffic counts
- · Stoplight access with ample parking
- · Exterior signage available
- · Easy access to I-270
- · Directly across Hwy 21 from St. Anthony's Medical Center Campus