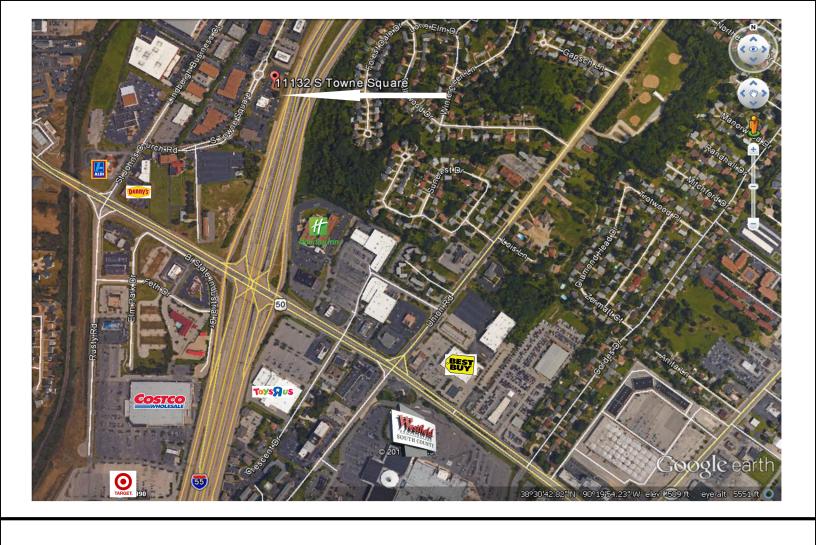

## 11132 S. Towne Square, St. Louis, MO 63123

- · Office Space of all sizes available
- $\cdot$  South County office building located at I-55 and S. Lindbergh Blvd.
- · Prominent highway visibility on I-55
- · Great access to I-55 and I-270
- · Signalized access from S. Lindbergh Blvd.
- Surrounded by numerous ammenities including restaurants, hotels, retail and other business services
- · Full service lease