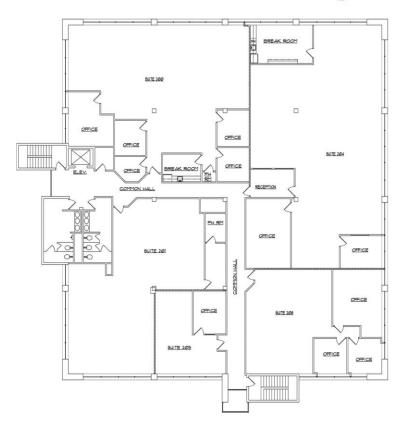

## **FOR LEASE**

## **South County Office Space**



## 3701 S. LINDBERGH BLVD., ST. LOUIS, MO 63127

- Located at signalized intersection of Rott Rd. and South Lindbergh Blvd., just south of Watson Rd.
- Easy access to I-44 and I-270
- BMO Harris Bank on-site
- Convenient to restaurants, shops, hotels and other business services
- Ample parking
- Full service lease

This information contained herein is not warranted, although it has been obtained from the owner of the property or from other sources that we deem reliable. It is subject to change without notice. Owner and broker make no representation as to the environmental condition of the property and recommend independent investigation.







## Second Floor Plan - Existing Conditions