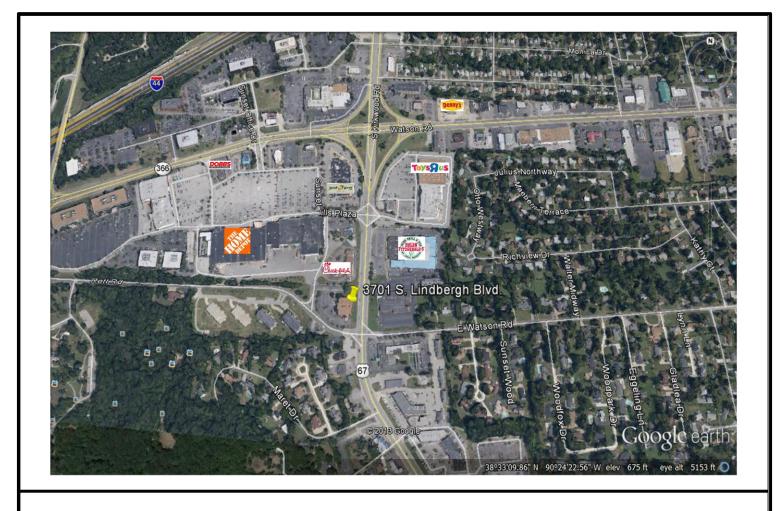

## 3701 S. LINDBERGH BLVD., ST. LOUIS, MO 63127

- Located at signalized intersection of Rott Rd. and South Lindbergh Blvd., just south of Watson Rd.
- Easy access to I-44 and I-270
- BMO Harris Bank on-site
- Convenient to restaurants, shops, hotels and other business services
- Ample parking
- Full service lease