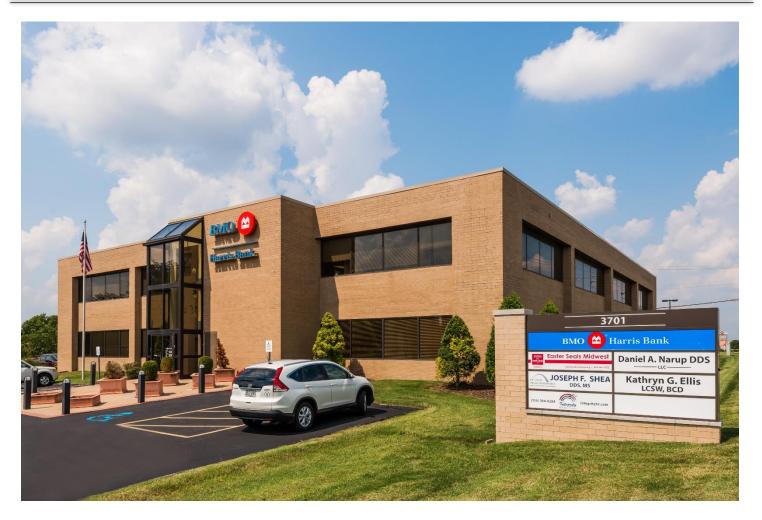

## **FOR LEASE**

## **South County Office Space**

## 3701 S. LINDBERGH BLVD., ST. LOUIS, MO 63127

- Located at signalized intersection of Rott Rd. and South Lindbergh Blvd., just south of Watson Rd.
- Easy access to I-44 and I-270
- BMO Harris Bank on-site
- Convenient to restaurants, shops, hotels and other business services
- Ample parking
- Full service lease