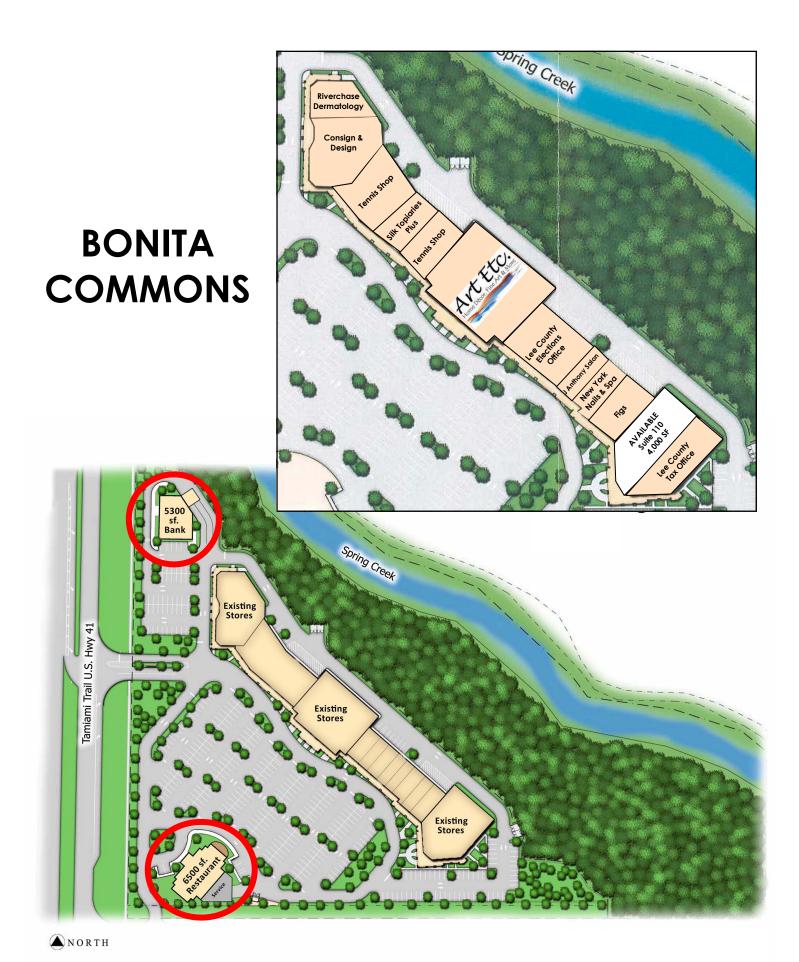

## **Bonita Commons**

Proposed Future Retail, Bank or Restaurant Site

## 25987 South Tamiami Trail, Bonita Springs, FL

Availability: 2 Outparcels - Ground Lease

Bank site - 5,300 square feet

Restaurant / Retail Site - 6,500 square feet

**Annual Base Rent:** \$100,000 each parcel / "as-is delivery"