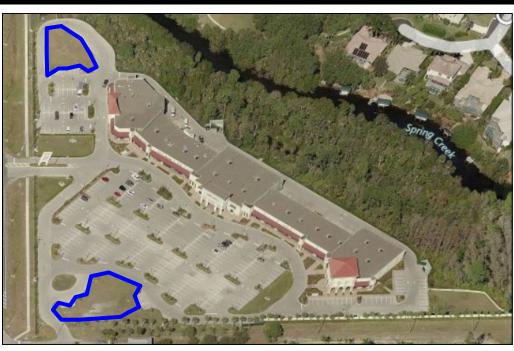

## **Bonita Commons**

Proposed Future Retail, Bank or Restaurant Site

## 25987 South Tamiami Trail, Bonita Springs, FL

Availability: 2 Outparcels - Ground Lease

Bank site - 5,300 square feet

Restaurant / Retail Site - 6,500 square feet

**Annual Base Rent:** \$100,000 each parcel / "as-is delivery"