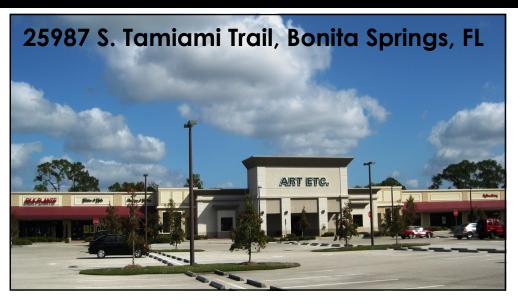

## **Bonita Commons**

Great exposure location in neighborhood center

Availability: Unit 110 4,000 SF

Base Rent: \$14.00 PSF

**CAM:** \$4.41 PSF

 2015 Demographics:
 1 Mile
 3 Miles
 5 Miles

 Population:
 4,183
 37,586
 66,622