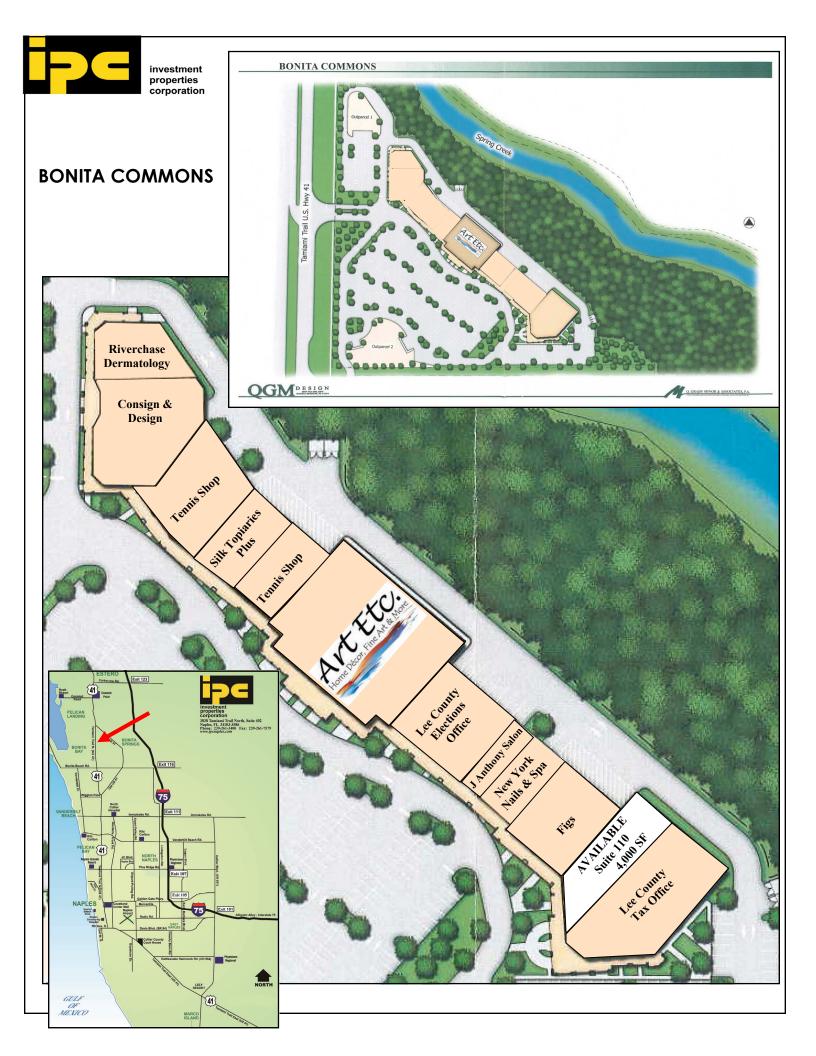

## **Bonita Commons**

Great exposure location in neighborhood center

Availability: Unit 110 4,000 SF

Base Rent: \$14.00 PSF

**CAM:** \$4.41 PSF

 2015 Demographics:
 1 Mile
 3 Miles
 5 Miles

 Population:
 4,183
 37,586
 66,622

 Avg. HH Income:
 \$87,959
 \$88,858
 \$88,119

Avg. Traffic Count: 34,931 (2014)

First and second generation spaces available; units can be subdivided or combined. Located on busy South Tamiami Trail with a strong mix of retail tenants.