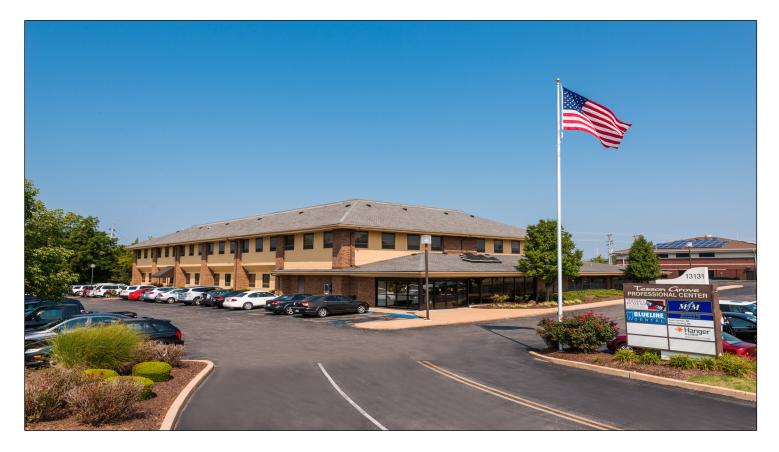

## **FOR LEASE**

## TESSON GROVES PROFESSIONAL CENTER

## 13131 TESSON FERRY Rd., St. Louis, MO 63128

- · Space available from 1,200 sq. ft.
- · Ample parking
- Signage available
- Immediate occupancy
- Outstanding tenant mix
- · Just south of St. Anthony's Medical Center Campus
- · Strong demographics with excellent visibility and traffic counts
- · Full Service Lease, which includes all Utilities and Janitorial Services M-F