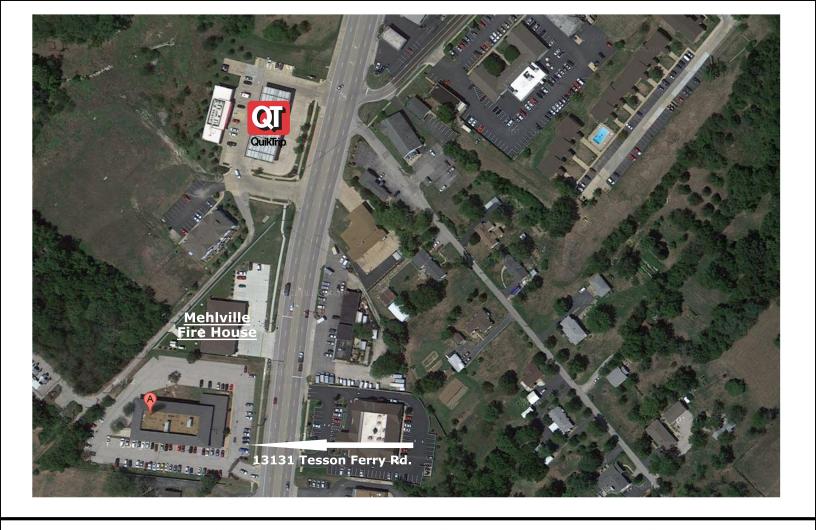

## 13131 TESSON FERRY Rd., St. Louis, MO 63128

- · Space available from 1,200 sq. ft.
- · Ample parking
- Signage available
- Immediate occupancy
- Outstanding tenant mix
- · Just south of St. Anthony's Medical Center Campus
- · Strong demographics with excellent visibility and traffic counts
- · Full Service Lease, which includes all Utilities and Janitorial Services M-F