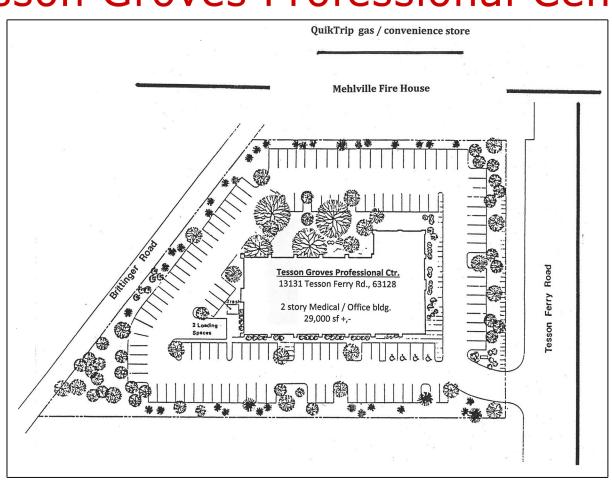

## 13131 TESSON FERRY Rd., St. Louis, MO 63128

- · Space available from 1,200 sq. ft.
- · Ample parking
- Signage available
- Immediate occupancy
- Outstanding tenant mix
- · Just south of St. Anthony's Medical Center Campus
- · Strong demographics with excellent visibility and traffic counts
- · Full Service Lease, which includes all Utilities and Janitorial Services M-F

## Tesson Groves Professional Center